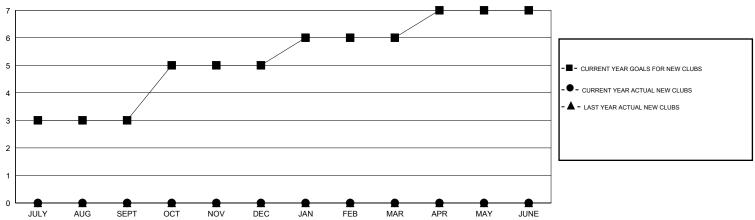

## GOALS AND ACTUAL NEW CLUBS CUMULATIVE

| -■- CURRENT YEAR GOALS FOR NEW |  |
|--------------------------------|--|
| MEMBERS                        |  |

- LAST YEAR ACTUAL MEMBERS

| DROPPED CLUBS: 0 |   |
|------------------|---|
| DROPPED MEMBERS  |   |
| DECEASED         | 0 |
| CLUB CANCELLED   | 0 |
| OTHER            | 0 |
| TOTAL            | 0 |