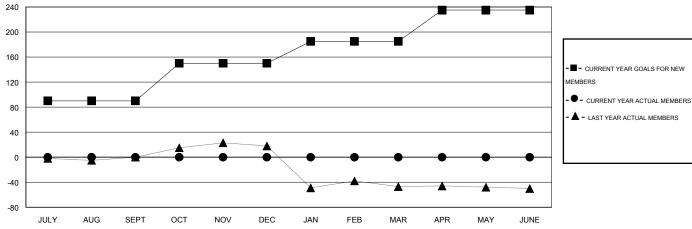

## GOALS AND ACTUAL NEW CLUBS CUMULATIVE

| -■- CURRENT YEAR GOALS FOR NEW |  |
|--------------------------------|--|
| MEMBERS                        |  |

- LAST YEAR ACTUAL MEMBERS

| DROPPED CLUBS: 0 |   |
|------------------|---|
| DROPPED MEMBERS  |   |
| DECEASED         | 0 |
| CLUB CANCELLED   | 0 |
| OTHER            | 0 |
| TOTAL            | 0 |